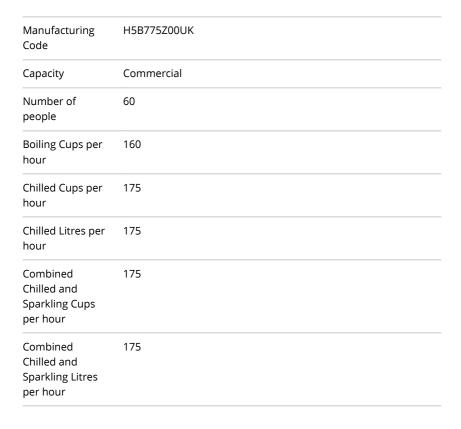

## Order Code H5B775Z00UK

Get instant filtered boiling, chilled and sparkling water plus hot and cold water for your office or workplace from the Zip Water HydroTap All-in-One Classic Plus.

| 21/09/2023, 11:14            | HydroTap G5 Classic Plus All-in-One boiling chilled sparkling 160/175 plus hot & cold (vented)   Zip Water |
|------------------------------|------------------------------------------------------------------------------------------------------------|
| Тар                          | HydroTap Classic Plus All-in-One bright chrome                                                             |
| Water Pressure               | Min 2.5 bar - Max 5 bar                                                                                    |
| Water Connection             | 1/2" BSP                                                                                                   |
| Water Supply<br>Requirements | Cold & Hot                                                                                                 |
| Water Valves                 | Integrated dual check valve                                                                                |
| Power Rating                 | 2.15kW 230v 50/60 Hz                                                                                       |
| Power Supply                 | 1 x 13 amp                                                                                                 |
| Dimensions                   | W500mm x D520mm x H373mm                                                                                   |
| Product Approvals            | CE, UKCA                                                                                                   |
| Warranty                     | Appliance warranty 24 months plus additional 36 months boiling tank warranty                               |