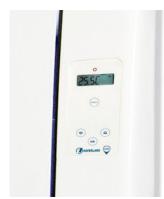

# SPECIFICATIONS & FEATURES

Fully controllable digital thermostat.

Built in energy monitor.

Wi-Fi technology and easy programming.

3 modes: comfort, economy & anti-freeze.

Daily, weekly & weekend programming options.

100% natural stone ++ Energy Saving ++ Inertia.

High precision digital chronothermostat +/ 0.2°C.

Safety thermal limiter.

Wall template & installation kit included.

Power cord with UK plug.