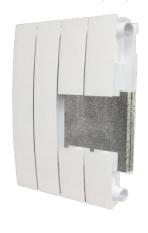

100% natural stone ++ Energy Saving ++ Inertia.

High precision digital chronothermostat +/ 0.2°C.

Safety thermal limiter.

Wall template & installation kit included.

Power cord with UK plug.