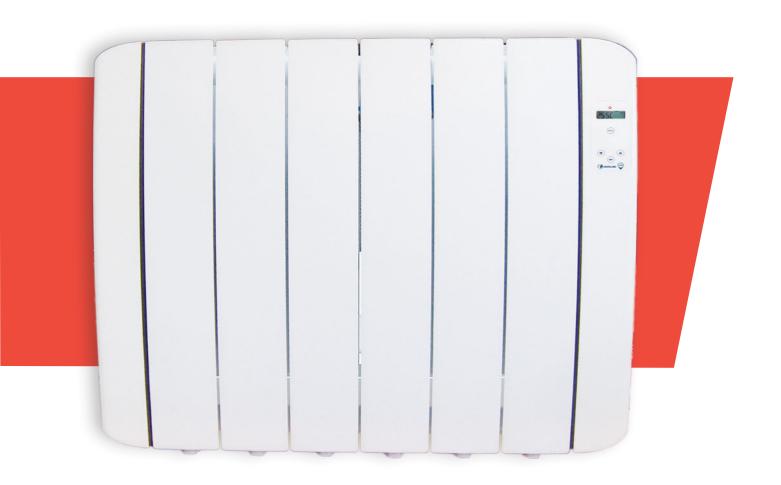

### **DryStone Radiator**

Control panel

100% natural stone (Soapstone)

GEO-DRY600

GEO-DRY900

GEO-DRY1200

GEO-DRY1500

GEO-DRY1800