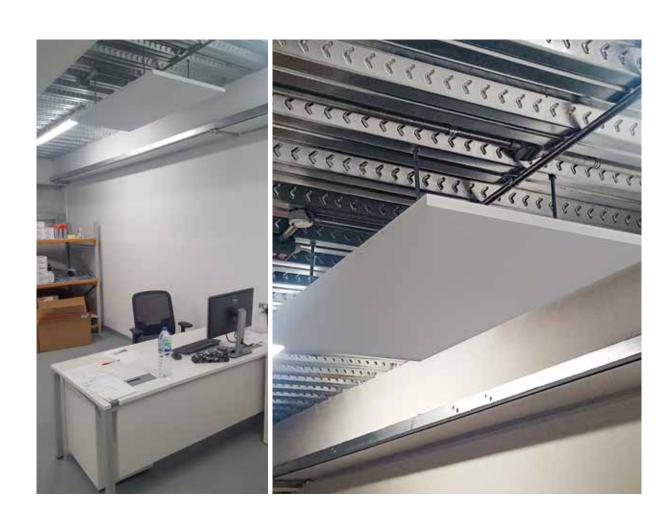

| Page 114 |
| 1 1 1 1 1 1 1 1 1 1 1 1 1 1 1 1 1 1 1 | WT26    | Wi-Fi thermostat 26A (free app)*                                             | Page 114 |
| MIL THE                               | CXS     | Optional remote-mounted temperature sensor for use with RT or WT thermostats | Page 119 |
| O                                     | RST3-IN | Adjustable room thermostat 16A                                               | Page 110 |
|                                       | RST3-TP | Tamperproof room thermostat 16A                                              | Page 110 |

For larger installations we recommend our PC control box – see pages 104-107 \*Tamperproof function available on these models





### Office

Location: Croydon, London

**Installed:** 24 x 300W radiant panels



#### **Aston Martin**

Location: Bristol

**Installed:** 4 x 600W Radiant Ceiling Panels