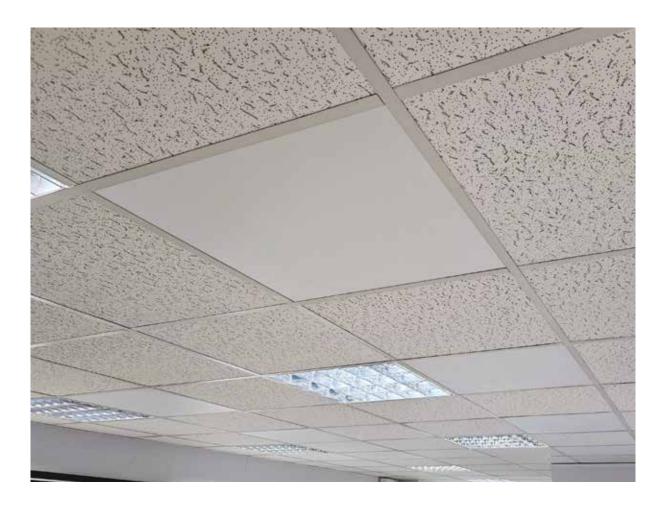

## What is a Radiant Ceiling Panel?

A discrete energy efficient heater used to space heat commercial premises such as offices, classrooms and care homes. Radiant panels free up valuable wall space and can be installed easily into a ceiling grid or surface mounted.

## **Key Features**

- Radiant heat without light output
- Quick and easy installation into a standard (24mm) suspended ceiling grid
- Bracket provided for easy mounting onto a conventional ceiling
- Attractive white easy-clean finish (RAL9010)
- IP44 rated