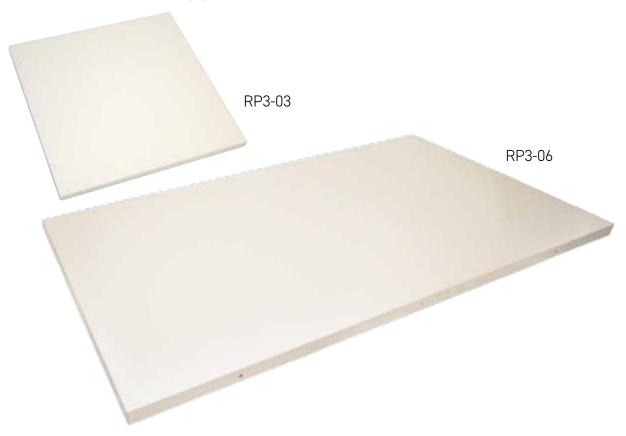

#### **Heaters**

| Model  | kW  |
|--------|-----|
| RP3-03 | 0.3 |
| RP3-06 | 0.6 |

### **Technical**

| Model  | kW  | Volts | Dimensions (mm) |      | Recommended Mounting<br>Height (m) |     | Weight (kg) |      |
|--------|-----|-------|-----------------|------|------------------------------------|-----|-------------|------|
|        |     |       | Н               | W    | D                                  | Min | Max         |      |
| RP3-03 | 0.3 | 230   | 25              | 592  | 592                                | 2.4 | 4.0         | 5.9  |
| RP3-06 | 0.6 | 230   | 25              | 1192 | 592                                | 2.4 | 4.0         | 11.3 |