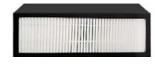

The Vayda Elite includes a built-in high quality HEPA filter providing a purer air flow whilst preventing dust from entering the machine.

**Economically friendly** With the ability to turn off the heating element via a hidden switch behind the casing, the Vayda Elite can operate at just 550W making it very energy efficient whilst maintaining its fast drying time.

We recommend changing the HEPA filter every 6-12 months depending on dryer usage. HEPA filters are available to order separately.

- Ultra high speed eco hand dryer
- Dual Blade 90m/s ultra high speed air flow
- Approx. 8 second drying time
- Warm or cool airflow via hidden switch
- Noise (75db)
- Easy to install & maintain
- Patented, unique anti-theft installation design
- Automatic operation
- High impact, durable ABS cover
- White, Grey & Black models available