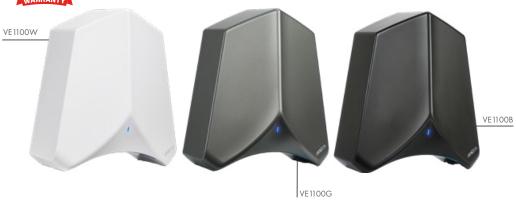

## **HAND DRYER VAYDA ELITE**

Ultra High Speed

The Vayda Elite is a stylish all-purpose, energy efficient eco hand dryer. It offers a impressive drying time of 8 seconds and is ideal for use in high footfall areas. Ultra high speed, dual blade airflow improves overall drying performance, this superb commercial hand dryer is suitable for any washroom.

We recommend changing the HEPA filter every 6-12 months depending on dryer usage. HEPA filters are available to order separately.

- Ultra high speed eco hand dryer
- Dual Blade 90m/s ultra high speed air flow
- Approx. 8 second drying time
- Warm or cool airflow via hidden switch
- Noise (75db)
- Easy to install & maintain
- Patented, unique anti-theft installation design
- Automatic operation
- High impact, durable ABS cover
- White, Grey & Black models available