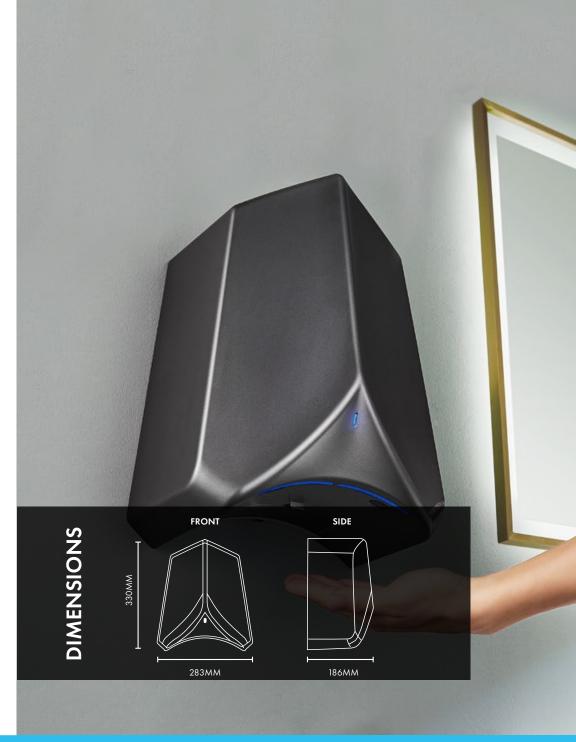

## **HAND DRYER VAYDA ELITE**

Ultra High Speed

The Vayda Elite is a stylish all-purpose, energy efficient eco hand dryer. It offers a impressive drying time of 8 seconds and is ideal for use in high footfall areas. Ultra high speed, dual blade airflow improves overall drying performance, this superb commercial hand dryer is suitable for any washroom.

We recommend changing the HEPA filter every 6-12 months depending on dryer usage. HEPA filters are available to order separately.

- Ultra high speed eco hand dryer
- Dual Blade 90m/s ultra high speed air flow
- Approx. 8 second drying time
- Warm or cool airflow via hidden switch
- Noise (75db)
- Easy to install & maintain
- Patented, unique anti-theft installation design
- Automatic operation
- High impact, durable ABS cover
- White, Grey & Black models available