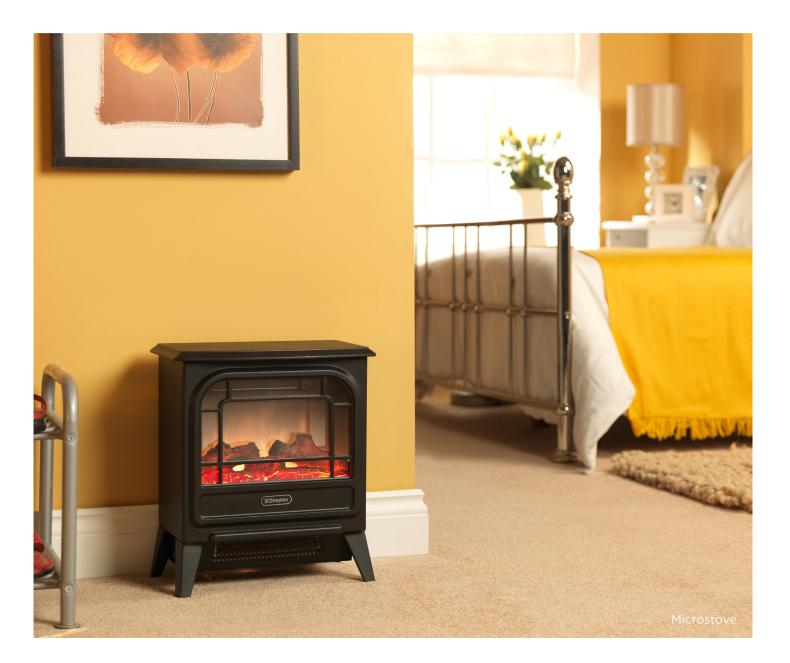

## Microstove

FREESTANDING ELECTRIC STOVE

The Dimplex Microstove offers year-round cosiness with sleek styling and comes with the realistic Optiflame effect. With its ultra-compact design and cast effect black finish the Dimplex Microstove brings a warm and welcoming glow to any cold corner around your home.

The Microstove features the Optiflame effect along with a 1.2kW heater with 2 heat settings and flame only function for an inviting and cosy glow, the cutting edge thermostatic controls employed within this fire mean you can set it to produce heat when the room drops to a certain temperature, helping to maintain comfort in your home.

This elegant electric stove fits in with any interior and is ideal for heating small sized rooms providing a welcoming ambience at any time of year.

MCFSTV12E