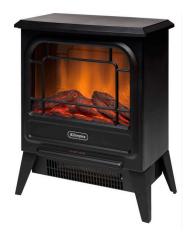

## Microstove

FREESTANDING ELECTRIC STOVE

The Dimplex Microstove offers year-round cosiness with sleek styling and comes with the realistic Optiflame effect. With its ultra-compact design and cast effect black finish the Dimplex Microstove brings a warm and welcoming glow to any cold corner around your home.

The Microstove features the Optiflame effect along with a 1.2kW heater with 2 heat settings and flame only function for an inviting and cosy glow, the cutting edge thermostatic controls employed within this fire mean you can set it to produce heat when the room drops to a certain temperature, helping to maintain comfort in your home.

This elegant electric stove fits in with any interior and is ideal for heating small sized rooms providing a welcoming ambience at any time of year.

MCFSTV12E