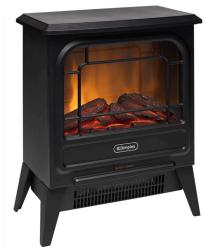

## Microstove

FREESTANDING ELECTRIC STOVE

The Dimplex Microstove offers year-round cosiness with sleek styling and comes with the realistic Optiflame effect. With its ultra-compact design and cast effect black finish the Dimplex Microstove brings a warm and welcoming glow to any cold corner around your home.

The Microstove features the Optiflame effect along with a 1.2kW heater with 2 heat settings and flame only function for an inviting and cosy glow, the cutting edge thermostatic controls employed within this fire mean you can set it to produce heat when the room drops to a certain temperature, helping to maintain comfort in your home.

This elegant electric stove fits in with any interior and is ideal for heating small sized rooms providing a welcoming ambience at any time of year.

MCFSTV12E