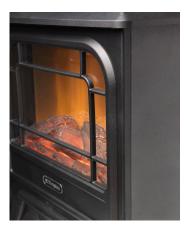

The Microstove features the Optiflame effect along with a 1.2kW heater with 2 heat settings and flame only function for an inviting and cosy glow, the cutting edge thermostatic controls employed within this fire mean you can set it to produce heat when the room drops to a certain temperature, helping to maintain comfort in your home.

## Microstove

| eatures  |                                                                                                                                 |  |  |  |
|----------|---------------------------------------------------------------------------------------------------------------------------------|--|--|--|
| <b>B</b> | Unique Optiflame effect<br>A vibrant and realistic flame effect<br>that adds depth and comfort to<br>any space.                 |  |  |  |
| ***      | <b>1.2kW heat output</b><br>Offering up to 1.2kW of heat via a<br>fan heater.                                                   |  |  |  |
|          | Choice of 2 heat settings<br>A choice of 600W or 1.2kW heat<br>output helping control running costs.                            |  |  |  |
|          | Thermostat<br>Maintains the desired room<br>temperature by automatically<br>switching on and off.                               |  |  |  |
| Õ        | LED lighting<br>Efficient low energy and long<br>lasting LED bulbs.                                                             |  |  |  |
|          | Manual control<br>Operate the fire with the manual<br>controls underneath the canopy                                            |  |  |  |
| 22       | Fuel beds<br>Complete the look of a real fire<br>with logs.                                                                     |  |  |  |
| Ċ        | Flame effect only<br>Enjoy the ambience of the flickering<br>flame effect any time without the heat.                            |  |  |  |
| P        | Freestanding<br>Quick and easy to install - fully<br>assembled and ready to plug in<br>and go, ideal for use around<br>the home |  |  |  |
|          |                                                                                                                                 |  |  |  |