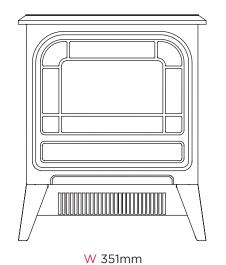

## Microstove

F

(1

C

Q

| Dimensions & Weight |       |       |        |                   |
|---------------------|-------|-------|--------|-------------------|
| Height              | Width | Depth | Weight | Power Cord Length |
| 422mm               | 351mm | 220mm | 6kg    | 1.8m              |