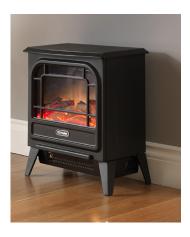

## Microstove

FREESTANDING ELECTRIC STOVE

The Dimplex Microstove offers year-round cosiness with sleek styling and comes with the realistic Optiflame effect. With its ultra-compact design and cast effect black finish the Dimplex Microstove brings a warm and welcoming glow to any cold corner around your home.

The Microstove features the Optiflame effect along with a 1.2kW heater with 2 heat settings and flame only function for an inviting and cosy glow, the cutting edge thermostatic controls employed within this fire mean you can set it to produce heat when the room drops to a certain temperature, helping to maintain comfort in your home.

This elegant electric stove fits in with any interior and is ideal for heating small sized rooms providing a welcoming ambience at any time of year.

MCFSTV12E