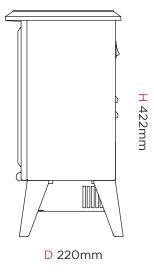

## Microstove

F

(1

C

Q

| Dimensions & Weight |       |       |        |                   |
|---------------------|-------|-------|--------|-------------------|
| Height              | Width | Depth | Weight | Power Cord Length |
| 422mm               | 351mm | 220mm | 6kg    | 1.8m              |